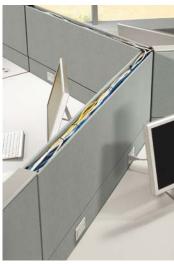

Position power and data outlets at the desktop, panel base, or both. Lay-in capabilities—electrical and data in the baserail or data in the top channel—expand cabling capacity and make reconfigurations easy.