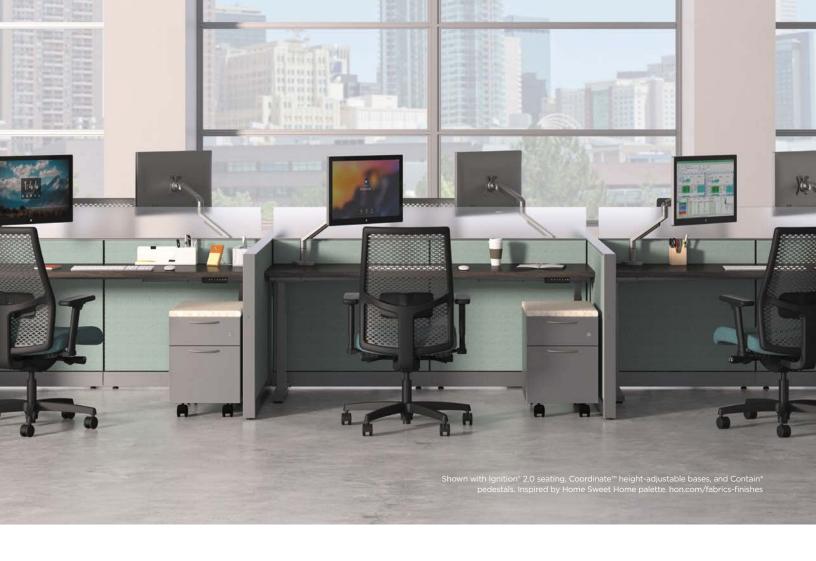

# WORK THE ROOM

No one-trick ponies here. Abound helps organizations look buttoned-up by creating a unified aesthetic for a host of spaces. From open environments to teaming spaces and private offices, Abound offers a crisp, modern take on an architectural aesthetic.

HIGH ACHIEVEMENT

Privacy and focus come naturally with panels that stack 110" high so you can gather your thoughts without distractions.

 $\label{templayer} \textbf{TEAM PLAYER}$  Ideal for shared teaming workstations that balance collaboration with privacy.

# IT'S A CINCH

Hassle-free. There's no other way to describe just how simple it is to install and reconfigure Abound. We've even made power and tech a breeze to lay-in and switch up as needed. Designed with durability and flexibility in mind, Abound is perfect for organizations that undergo frequent change and need it done in a snap.