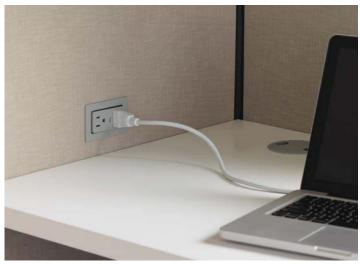

Position power and data outlets at the desktop, panel base, or both. Lay-in capabilities—electrical and data in the baserail or data in the top channel—expand cabling capacity and make reconfigurations easy.