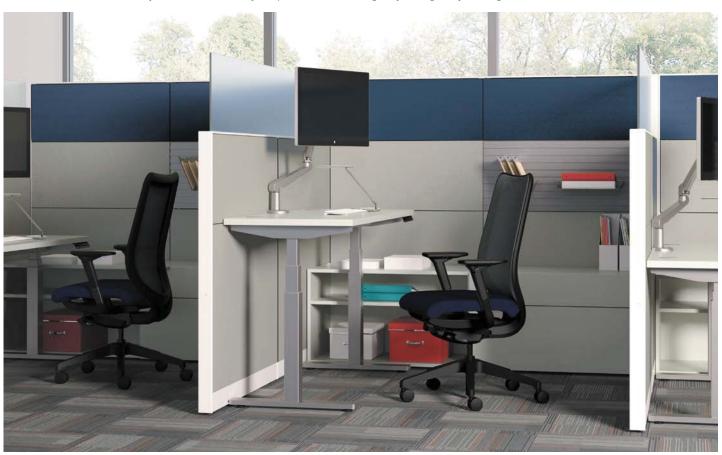

HIGH ACHIEVEMENT

Privacy and focus come naturally with panels that stack 110" high so you can gather your thoughts without distractions.

 $\label{templayer} \textbf{TEAM PLAYER}$  Ideal for shared teaming workstations that balance collaboration with privacy.