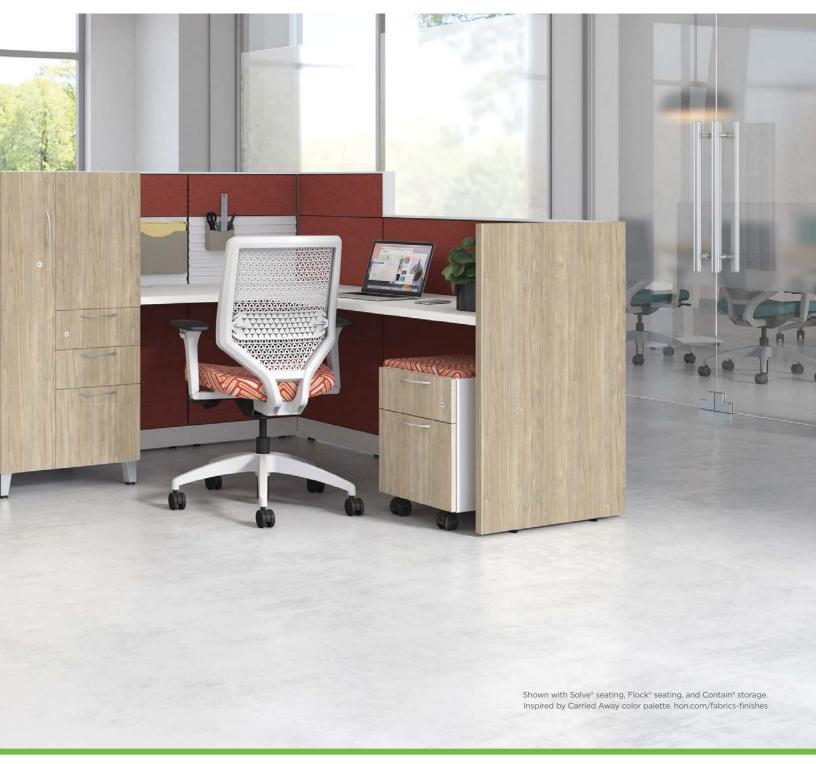

# MAKE IT YOURS

Looks AND personality. Throw in hard-working, and you've got yourself a winning combination. When it comes to design flexibility, interchangeable Abound tile options support every kind of aesthetic and work style to reflect the distinctive character of your organization.

Tackable and acoustical, powered or not.

FROSTED GLASS Welcome light into the work area while offering increased privacy.

**CLEAR GLASS** Increase access to natural light and views.

SLOTTED TOOL Metal accessories can be painted to coordinate with panels.