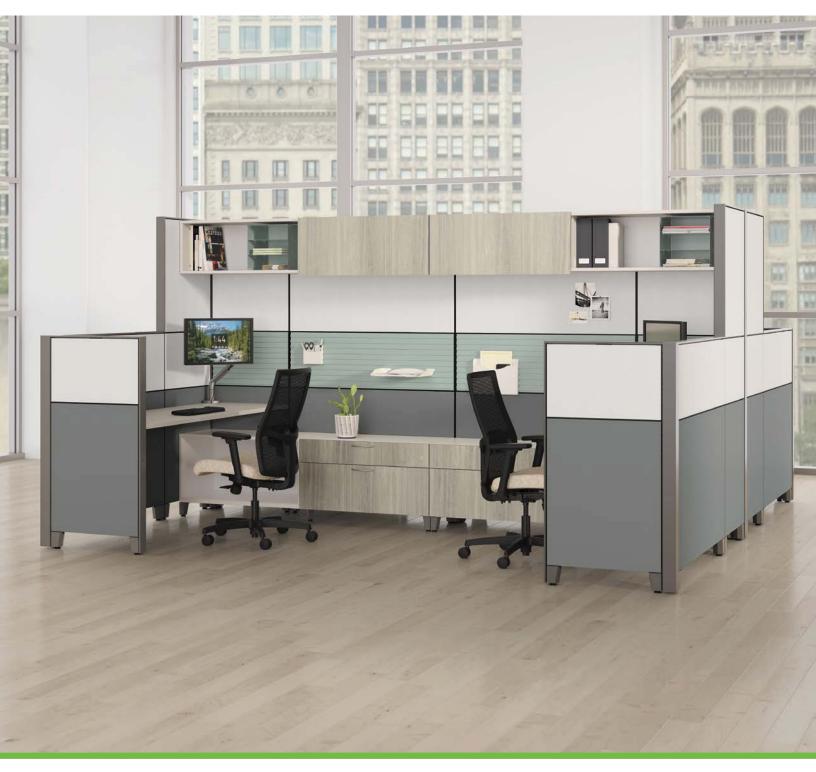

HIGH ACHIEVEMENT

Privacy and focus come naturally with panels that stack 110" high so you can gather your thoughts without distractions.

 $\label{templayer} \textbf{TEAM PLAYER}$  Ideal for shared teaming workstations that balance collaboration with privacy.