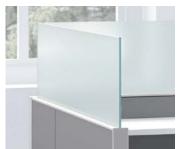

Tackable and acoustical, powered or not.

FROSTED GLASS Welcome light into the work area while offering increased privacy.

**CLEAR GLASS** Increase access to natural light and views.

SLOTTED TOOL Metal accessories can be painted to coordinate with panels.