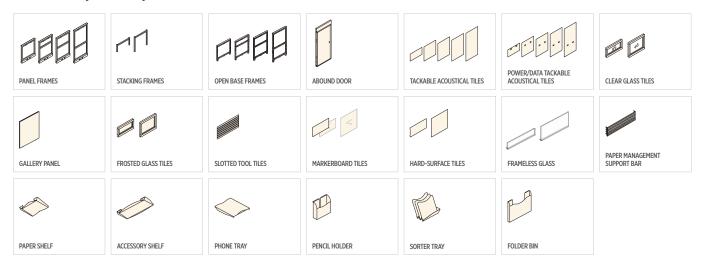

# FRAMES, TILES, AND ACCESSORIES

Tackable and acoustical, powered or not.

FROSTED GLASS Welcome light into the work area while offering increased privacy.

**CLEAR GLASS** Increase access to natural light and views.

SLOTTED TOOL Metal accessories can be painted to coordinate with panels.

MARKERBOARD This magnetic tile is a great communication tool.

HARD-SURFACE Easily wipe clean in high-traffic areas, or add the warmth of woodgrain.

FRAMELESS GLASS TILE Provide access to natural light and create clear sightlines.

GALLERY PANEL Offers a sleek and modern approach to space division.