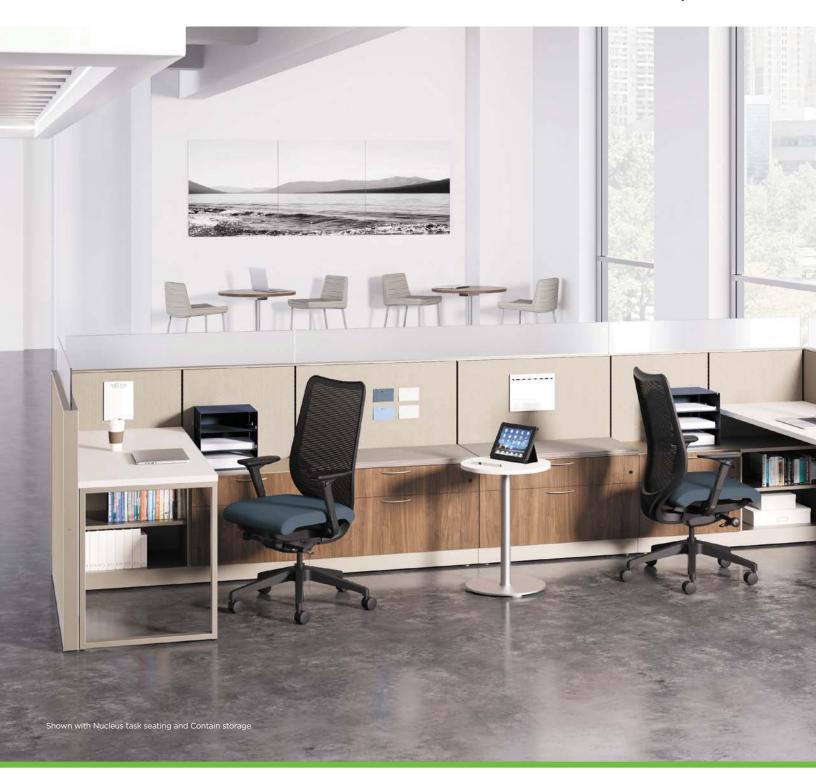

# STACKED IN YOUR FAVOR

Able to support a multitude of office layouts in a single bound? Check. Makes installation and reconfiguration seem like child's play? Check. When it comes to delivering durable and flexible workspaces, Abound performs like no other. An interchangeable frame and tile system featuring an impressive selection of tiles, Abound supports any office space design to help workplaces reach their full potential.

# WORK THE ROOM

No one-trick ponies here. Abound helps organizations look buttoned-up by creating a unified aesthetic for a host of spaces. From open environments to teaming spaces and private offices, Abound offers a crisp, modern take on an architectural aesthetic.

HIGH ACHIEVEMENT

Privacy and focus come naturally with panels that stack 110" high so you can gather your thoughts without distractions.

 $\label{templayer} \textbf{TEAM PLAYER}$  Ideal for shared teaming workstations that balance collaboration with privacy.

# IT'S A CINCH

Hassle-free. There's no other way to describe just how simple it is to install and reconfigure Abound. We've even made power and tech a breeze to lay-in and switch up as needed. Designed with durability and flexibility in mind, Abound is perfect for organizations that undergo frequent change and need it done in a snap.

### TILES

Ready for a new look? You can easily switch out tiles to achieve different aesthetic or functional goals. Tiles can be placed in interchangeable positions up and down a panel frame.

Abound not only works everywhere, it's easy to install anywhere. With a minimal kit of parts and intuitive universal connectors, Abound can be specified, ordered, installed and reconfigured quickly.