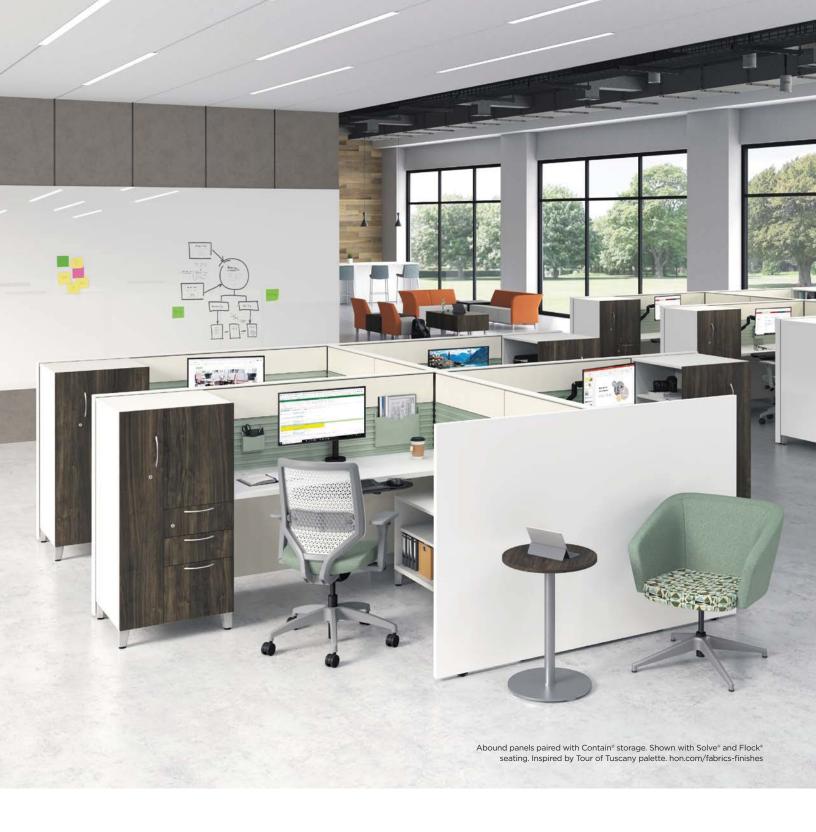

### TILES

Ready for a new look? You can easily switch out tiles to achieve different aesthetic or functional goals. Tiles can be placed in interchangeable positions up and down a panel frame.

Abound not only works everywhere, it's easy to install anywhere. With a minimal kit of parts and intuitive universal connectors, Abound can be specified, ordered, installed and reconfigured quickly.

Position power and data outlets at the desktop, panel base, or both. Lay-in capabilities—electrical and data in the baserail or data in the top channel—expand cabling capacity and make reconfigurations easy.