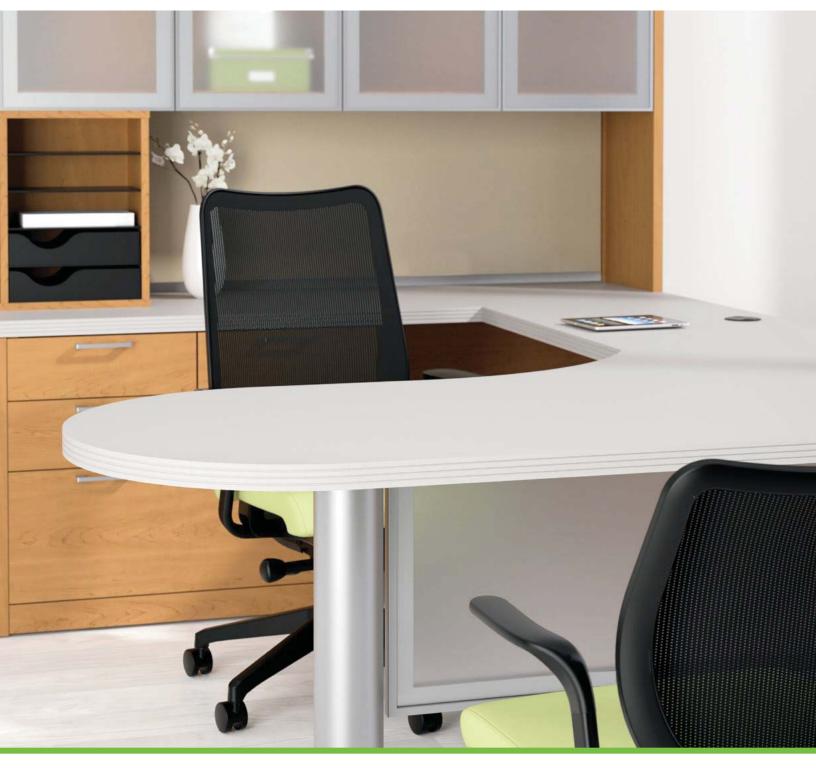

## CALLING ALL STAR PERFORMERS

Every great performer requires a stage, and office work is no different. Set the scene for a high performance workplace with Valido. An extra thick 1½" worksurface creates a foundation for success and is highlighted by a distinctive ribbon edge detail. In fact, it's all about the details with this collection. Impeccable design. Extensive layouts. Versatile storage. Valido's selection and style come together to form a workplace worthy of applause.

## PRICED TO SELL AND DESIGNED TO LAST

Every business likes to stretch the budget. But if saving money comes at the cost of productivity or comfort, you're only losing flexibility. Valido makes your dollar go farther with desks and storage that are priced to sell and built to last. The scratch-, spilland stain-resistant high-pressure laminate looks and performs like real hardwood. Each component combines to form a variety of layouts, making it ready to grow when you are. Whether opening a new office or taking one to the next level, Valido offers more bang for your buck.