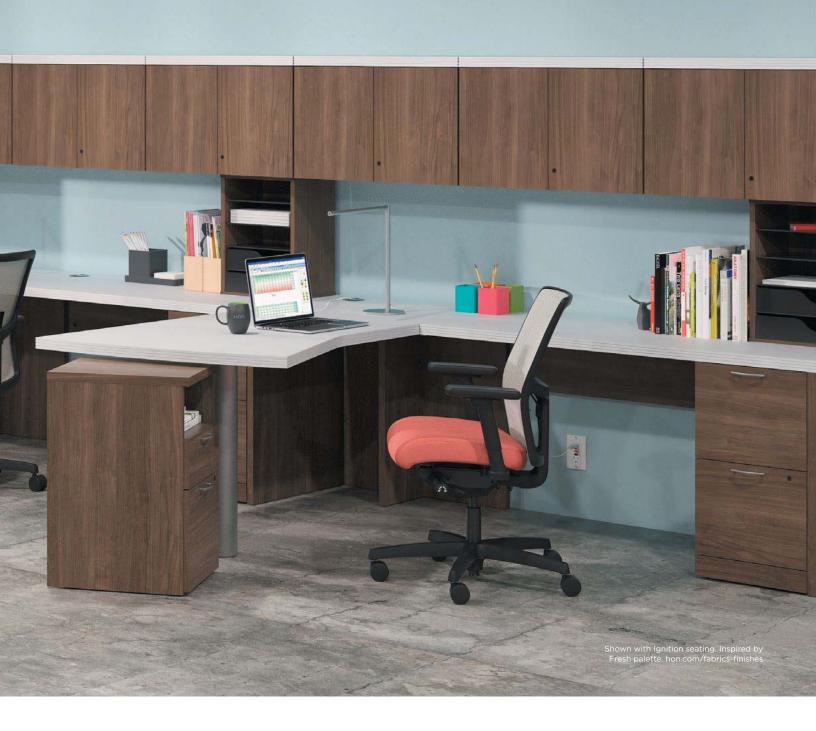

## **OPTIONS GALORE**

We all have our favorite way of working. Some prefer collaboration. Others value focus. If you're looking for a desk collection that supports everyone and every space, here's the solution. Valido will help you customize layouts that reflect everyone's personal work style. Larger storage combinations. Smaller file sizes. Countless layout designs. Valido gives you more to work with, even when working with less space.

#### LET'S GET PERSONAL

Customizing a workstation is about more than selecting a desk. After all, nothing is more personal than storage. It's where you secure sensitive items. Stash personal belongings. Stow office supplies. From narrow pedestals that make the most of smaller spaces to multi files that maximize options, Valido gives everyone exactly what they need to be productive.