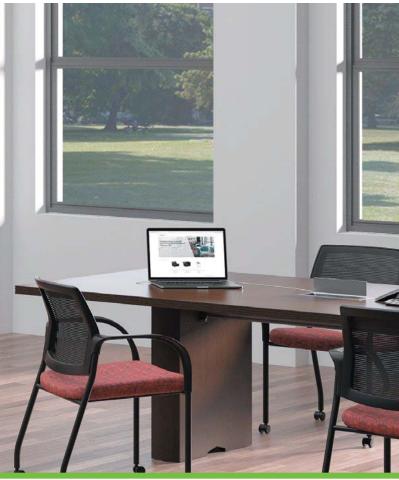

## CALLING ALL STAR PERFORMERS

Every great performer requires a stage, and office work is no different. Set the scene for a high performance workplace with Valido. An extra thick 1½" worksurface creates a foundation for success and is highlighted by a distinctive ribbon edge detail. In fact, it's all about the details with this collection. Impeccable design. Extensive layouts. Versatile storage. Valido's selection and style come together to form a workplace worthy of applause.

## PRICED TO SELL AND DESIGNED TO LAST

Every business likes to stretch the budget. But if saving money comes at the cost of productivity or comfort, you're only losing flexibility. Valido makes your dollar go farther with desks and storage that are priced to sell and built to last. The scratch-, spilland stain-resistant high-pressure laminate looks and performs like real hardwood. Each component combines to form a variety of layouts, making it ready to grow when you are. Whether opening a new office or taking one to the next level, Valido offers more bang for your buck.