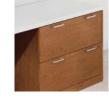

**BOX/FILE HANGING PEDESTAL** Get off the floor and into a more organized work space with this <sup>3</sup>/<sub>4</sub> pedestal that hangs from the desk.

**LATERAL FILE PEDESTAL** Keep thinking inside the box — and stay neatly organized — with a two-drawer lateral file.