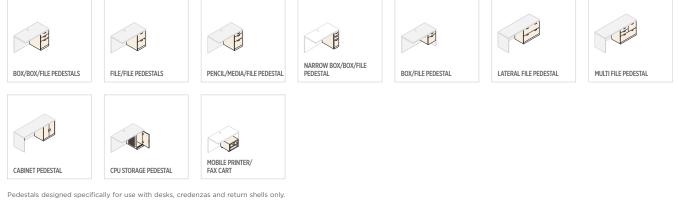

#### LET'S GET PERSONAL

Customizing a workstation is about more than selecting a desk. After all, nothing is more personal than storage. It's where you secure sensitive items. Stash personal belongings. Stow office supplies. From narrow pedestals that make the most of smaller spaces to multi files that maximize options, Valido gives everyone exactly what they need to be productive.

**BOX/FILE HANGING PEDESTAL** Get off the floor and into a more organized work space with this <sup>3</sup>/<sub>4</sub> pedestal that hangs from the desk.

**LATERAL FILE PEDESTAL** Keep thinking inside the box — and stay neatly organized — with a two-drawer lateral file.

**NARROW BOX/BOX/FILE PEDESTAL** Everyone loves leg room, especially those in 5'x8' and 5'x5' layouts, and this pedestal delivers it in a big way.

For those who want it all, this is the all-in-one pedestal that organizes everything.

Keep larger items out of the way, but always

close at hand with this two-door cabinet.

MULTI FILE PEDESTAL

CABINET PEDESTAL

**BOX/BOX/FILE PEDESTAL** This classic pedestal design offers plenty of space for everything.

MOBILE SHELF BOX FILE PEDESTAL This mobile pedestal on casters puts everything you need right where you need it.

FILE/FILE PEDESTAL Double up the filing capacity with this proven performer.