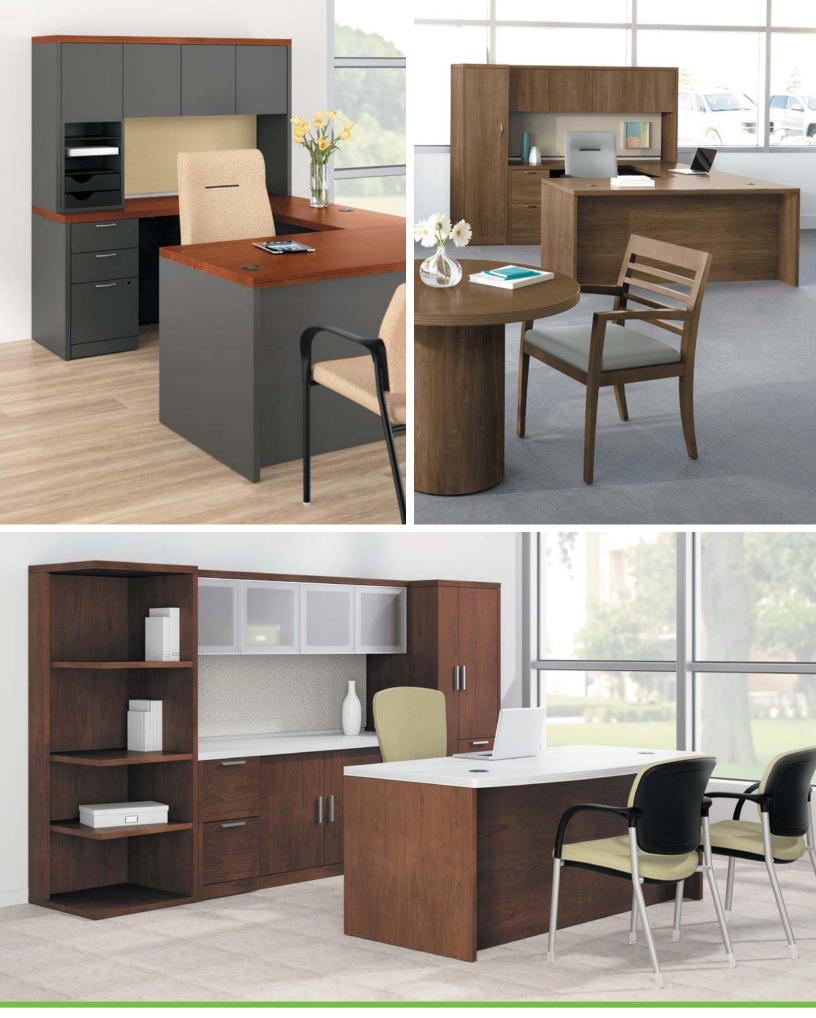

## CALLING ALL STAR PERFORMERS

Every great performer requires a stage, and office work is no different. Set the scene for a high performance workplace with Valido. An extra thick 1½" worksurface creates a foundation for success and is highlighted by a distinctive ribbon edge detail. In fact, it's all about the details with this collection. Impeccable design. Extensive layouts. Versatile storage. Valido's selection and style come together to form a workplace worthy of applause.

## PRICED TO SELL AND DESIGNED TO LAST

Every business likes to stretch the budget. But if saving money comes at the cost of productivity or comfort, you're only losing flexibility. Valido makes your dollar go farther with desks and storage that are priced to sell and built to last. The scratch-, spilland stain-resistant high-pressure laminate looks and performs like real hardwood. Each component combines to form a variety of layouts, making it ready to grow when you are. Whether opening a new office or taking one to the next level, Valido offers more bang for your buck.

## **OPTIONS GALORE**

We all have our favorite way of working. Some prefer collaboration. Others value focus. If you're looking for a desk collection that supports everyone and every space, here's the solution. Valido will help you customize layouts that reflect everyone's personal work style. Larger storage combinations. Smaller file sizes. Countless layout designs. Valido gives you more to work with, even when working with less space.