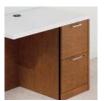

**BOX/FILE HANGING PEDESTAL** Get off the floor and into a more organized work space with this <sup>3</sup>/<sub>4</sub> pedestal that hangs from the desk.

**LATERAL FILE PEDESTAL** Keep thinking inside the box — and stay neatly organized — with a two-drawer lateral file.

MOBILE SHELF BOX FILE PEDESTAL This mobile pedestal on casters puts everything you need right where you need it.

FILE/FILE PEDESTAL Double up the filing capacity with this proven performer.