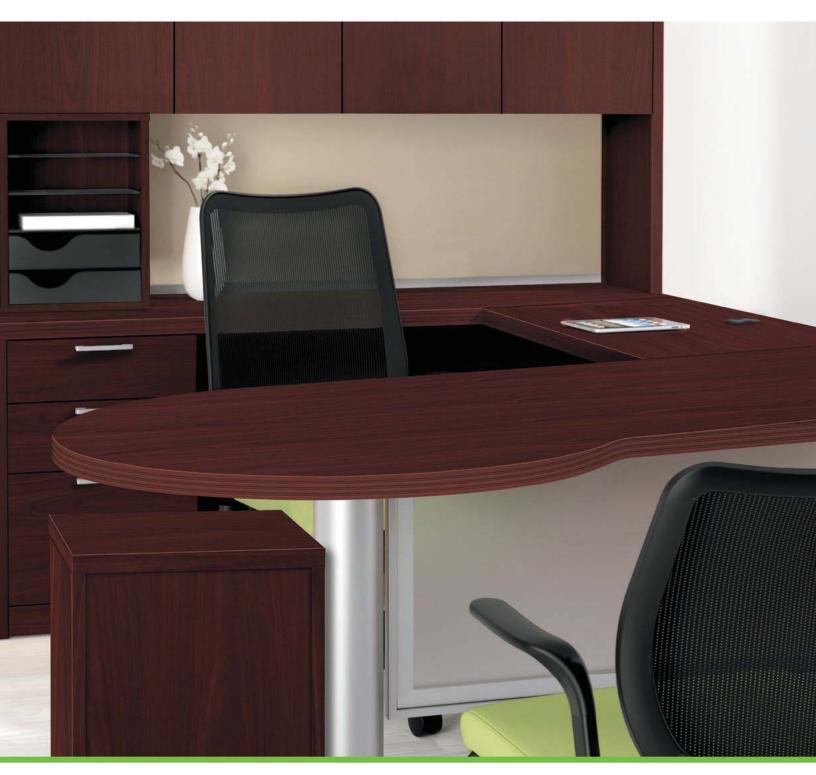

## CALLING ALL STAR PERFORMERS

Every great performer requires a stage, and office work is no different. Set the scene for a high performance workplace with Valido. An extra thick 1½" worksurface creates a foundation for success and is highlighted by a distinctive ribbon edge detail. In fact, it's all about the details with this collection. Impeccable design. Extensive layouts. Versatile storage. Valido's selection and style come together to form a workplace worthy of applause.

## BETTER TOGETHER

Looking for a few more ways to make Valido work harder for you? How about built-in grommets that cleanly route cords. Paper management trays that keep your piles within reach. Modesty panels that help maintain your privacy. These workplace tools are anything but afterthoughts, they are essentials.