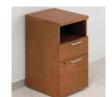

**NARROW BOX/BOX/FILE PEDESTAL** Everyone loves leg room, especially those in 5'x8' and 5'x5' layouts, and this pedestal delivers it in a big way.

For those who want it all, this is the all-in-one pedestal that organizes everything.

Keep larger items out of the way, but always

close at hand with this two-door cabinet.

MULTI FILE PEDESTAL

CABINET PEDESTAL

**BOX/BOX/FILE PEDESTAL** This classic pedestal design offers plenty of space for everything.