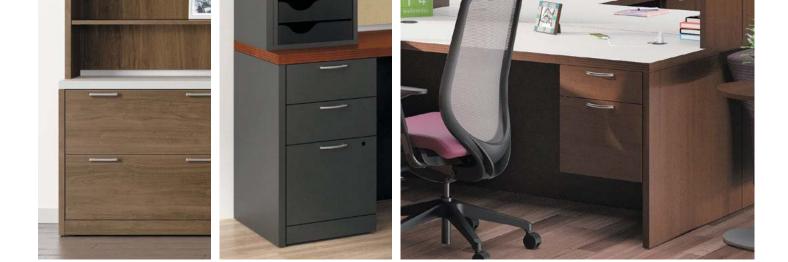

**BOX/FILE HANGING PEDESTAL** Get off the floor and into a more organized work space with this <sup>3</sup>/<sub>4</sub> pedestal that hangs from the desk.

**LATERAL FILE PEDESTAL** Keep thinking inside the box — and stay neatly organized — with a two-drawer lateral file.

**NARROW BOX/BOX/FILE PEDESTAL** Everyone loves leg room, especially those in 5'x8' and 5'x5' layouts, and this pedestal delivers it in a big way.

For those who want it all, this is the all-in-one pedestal that organizes everything.

Keep larger items out of the way, but always

close at hand with this two-door cabinet.

MULTI FILE PEDESTAL

CABINET PEDESTAL

**BOX/BOX/FILE PEDESTAL** This classic pedestal design offers plenty of space for everything.

MOBILE SHELF BOX FILE PEDESTAL This mobile pedestal on casters puts everything you need right where you need it.

FILE/FILE PEDESTAL Double up the filing capacity with this proven performer.