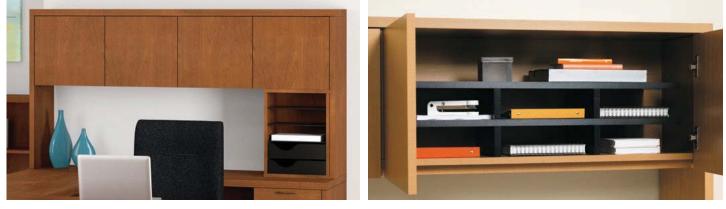

#### LET'S GET PERSONAL

Customizing a workstation is about more than selecting a desk. After all, nothing is more personal than storage. It's where you secure sensitive items. Stash personal belongings. Stow office supplies. From narrow pedestals that make the most of smaller spaces to multi files that maximize options, Valido gives everyone exactly what they need to be productive.

Keep larger items out of the way, but always

close at hand with this two-door cabinet.

MULTI FILE PEDESTAL

CABINET PEDESTAL

**BOX/BOX/FILE PEDESTAL** This classic pedestal design offers plenty of space for everything.

MOBILE SHELF BOX FILE PEDESTAL This mobile pedestal on casters puts everything you need right where you need it.

FILE/FILE PEDESTAL Double up the filing capacity with this proven performer.