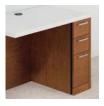

**NARROW BOX/BOX/FILE PEDESTAL** Everyone loves leg room, especially those in 5'x8' and 5'x5' layouts, and this pedestal delivers it in a big way.

For those who want it all, this is the all-in-one pedestal that organizes everything.

Keep larger items out of the way, but always

close at hand with this two-door cabinet.

MULTI FILE PEDESTAL

CABINET PEDESTAL

**BOX/BOX/FILE PEDESTAL** This classic pedestal design offers plenty of space for everything.