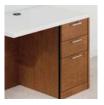

**NARROW BOX/BOX/FILE PEDESTAL** Everyone loves leg room, especially those in 5'x8' and 5'x5' layouts, and this pedestal delivers it in a big way.

For those who want it all, this is the all-in-one pedestal that organizes everything.