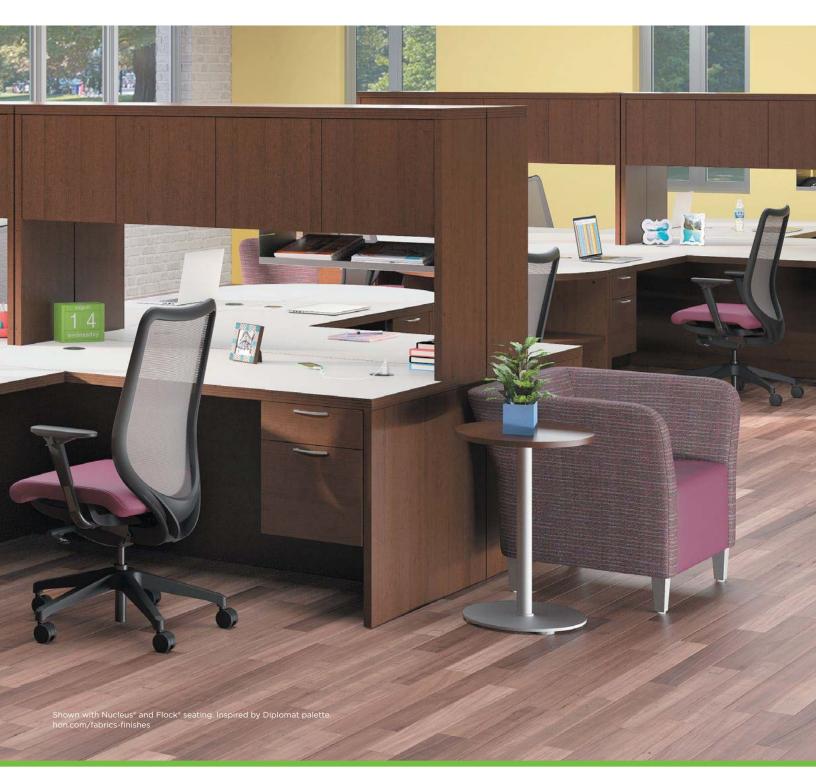

## **OPTIONS GALORE**

We all have our favorite way of working. Some prefer collaboration. Others value focus. If you're looking for a desk collection that supports everyone and every space, here's the solution. Valido will help you customize layouts that reflect everyone's personal work style. Larger storage combinations. Smaller file sizes. Countless layout designs. Valido gives you more to work with, even when working with less space.

#### LET'S GET PERSONAL

Customizing a workstation is about more than selecting a desk. After all, nothing is more personal than storage. It's where you secure sensitive items. Stash personal belongings. Stow office supplies. From narrow pedestals that make the most of smaller spaces to multi files that maximize options, Valido gives everyone exactly what they need to be productive.