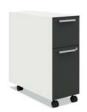

#### **SLIM PEDESTAL FILES, 10"W**

9" Box Bin with Tray/ 12" File

9" Box Bin with Tray/ 15" File Bin (Tray rails in both drawers)

Alcove/ 15" File Bin with Tray