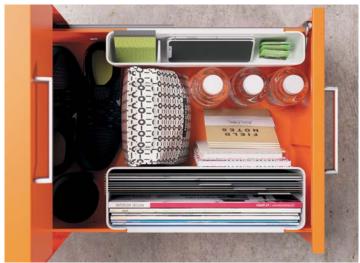

#### TAME THE JUNK DRAWER

Accessory trays fit perfectly within drawers to keep odds and ends out of sight but organized.

#### STASH WITH PANACHE

Who says storage has to be boring? With a completely modern take on form and function, not to mention an ultracool color palette, Fuse storage can add personality into any corporate workspace or home office. Also available in slim-sized versions, Fuse keeps you organized even in small spaces. Offered with either glides or casters, getting personal storage right where you need it becomes a breeze.