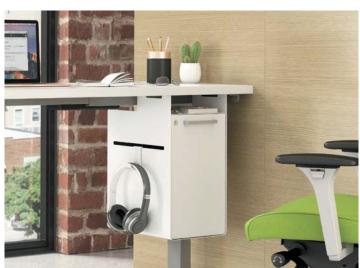

#### TO HAVE AND TO HOLD

Larger-sized drawers neatly store what matters most, like shoes and snacks.

**REACHING NEW HEIGHTS** Storage cubbies and bag hooks move with height-adjustable

surfaces. So brilliant, we wish we thought of that. Oh wait, we did.

#### **HANGING CUBBIES**

Open Cubby (Shown with optional accessory)

Cubby with Locking Door