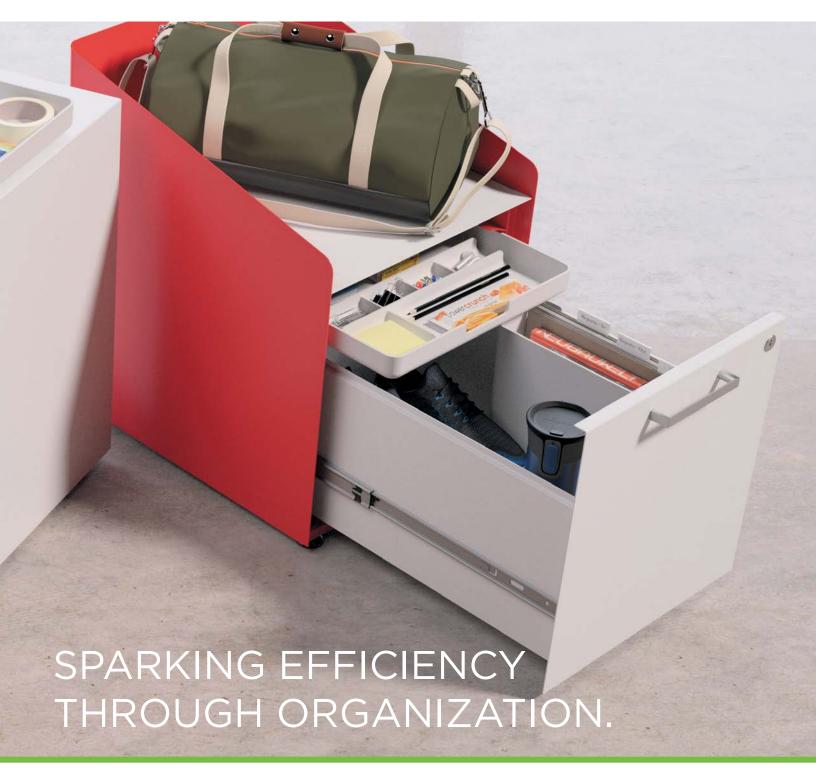

#### TO HAVE AND TO HOLD

Larger-sized drawers neatly store what matters most, like shoes and snacks.

**REACHING NEW HEIGHTS** Storage cubbies and bag hooks move with height-adjustable

surfaces. So brilliant, we wish we thought of that. Oh wait, we did.

#### TAME THE JUNK DRAWER

Accessory trays fit perfectly within drawers to keep odds and ends out of sight but organized.

#### **PEDESTAL ACCESSORIES**

Hook Large Accessory Tray

Side Saddle Hot File

Pedestal Cushion