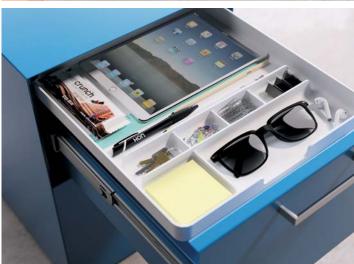

#### TAME THE JUNK DRAWER

Accessory trays fit perfectly within drawers to keep odds and ends out of sight but organized.

#### **PEDESTAL ACCESSORIES**

Hook Large Accessory Tray

Side Saddle Hot File

Pedestal Cushion