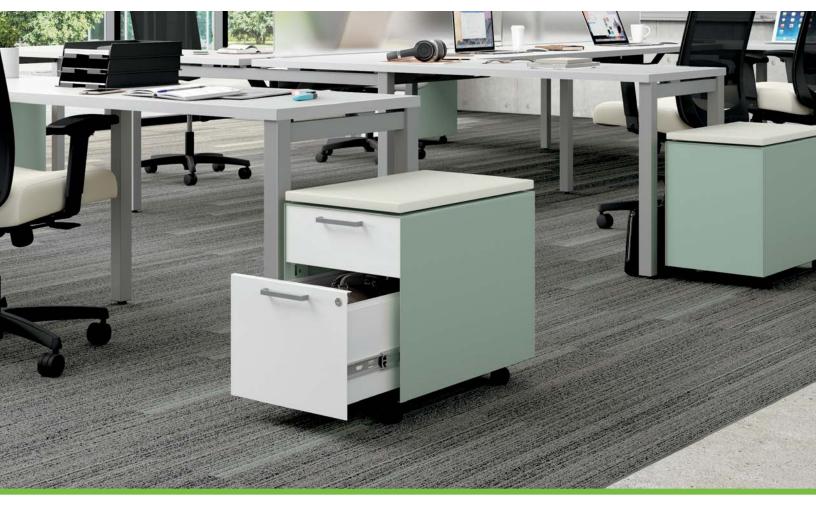

### **REVOLVING AROUND YOU**

Just for once you'd like it to be all about you. And that's exactly what you get with Fuse pedestals and accessories. Like storage that's designed to move with you whether you're standing or sitting. Or a spot to hang your bag when you need it out of the way. Offering up personal storage space for just about everything, Fuse will have you saying, "You totally get me."

#### STASH WITH PANACHE

Who says storage has to be boring? With a completely modern take on form and function, not to mention an ultracool color palette, Fuse storage can add personality into any corporate workspace or home office. Also available in slim-sized versions, Fuse keeps you organized even in small spaces. Offered with either glides or casters, getting personal storage right where you need it becomes a breeze.