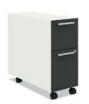

#### PEDESTAL FILES, 15"W

6" Box/ (Mobile only)

9" Box Bin with Tray/

6" Box/ 15" File Bin with Tray

9" Box Bin with Tray/ 15" File Bin (Tray rails in both drawers)

Alcove/ 15" File Bin with Tray