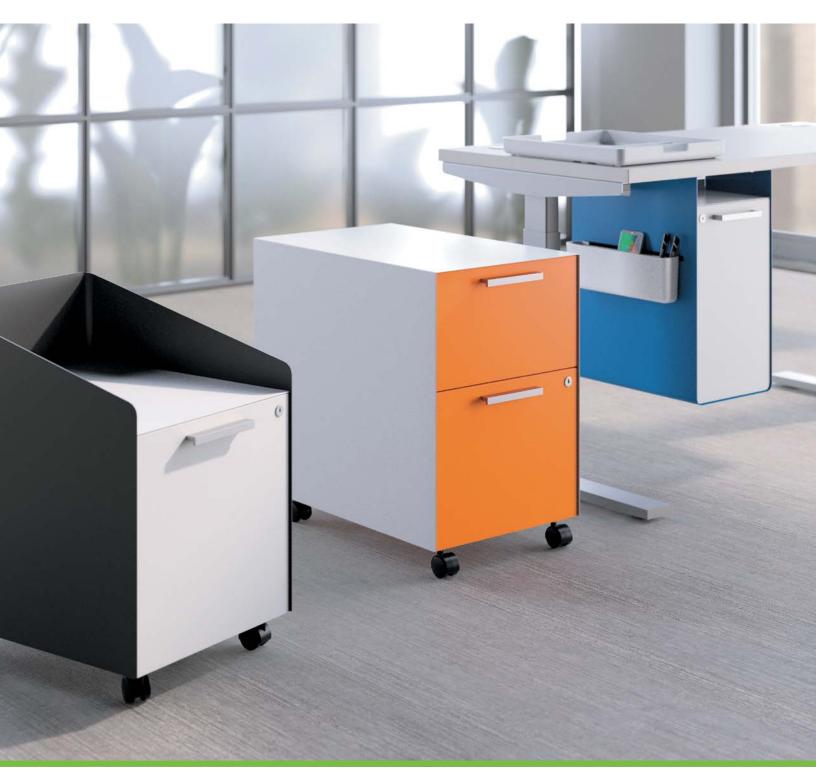

### **REVOLVING AROUND YOU**

Just for once you'd like it to be all about you. And that's exactly what you get with Fuse pedestals and accessories. Like storage that's designed to move with you whether you're standing or sitting. Or a spot to hang your bag when you need it out of the way. Offering up personal storage space for just about everything, Fuse will have you saying, "You totally get me."

#### TO HAVE AND TO HOLD

Larger-sized drawers neatly store what matters most, like shoes and snacks.

**REACHING NEW HEIGHTS** Storage cubbies and bag hooks move with height-adjustable

surfaces. So brilliant, we wish we thought of that. Oh wait, we did.

#### STASH WITH PANACHE

Who says storage has to be boring? With a completely modern take on form and function, not to mention an ultracool color palette, Fuse storage can add personality into any corporate workspace or home office. Also available in slim-sized versions, Fuse keeps you organized even in small spaces. Offered with either glides or casters, getting personal storage right where you need it becomes a breeze.