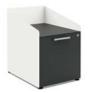

#### **SLIM PEDESTAL FILES, 10"W**

9" Box Bin with Tray/ 12" File

9" Box Bin with Tray/ 15" File Bin (Tray rails in both drawers)

Alcove/ 15" File Bin with Tray