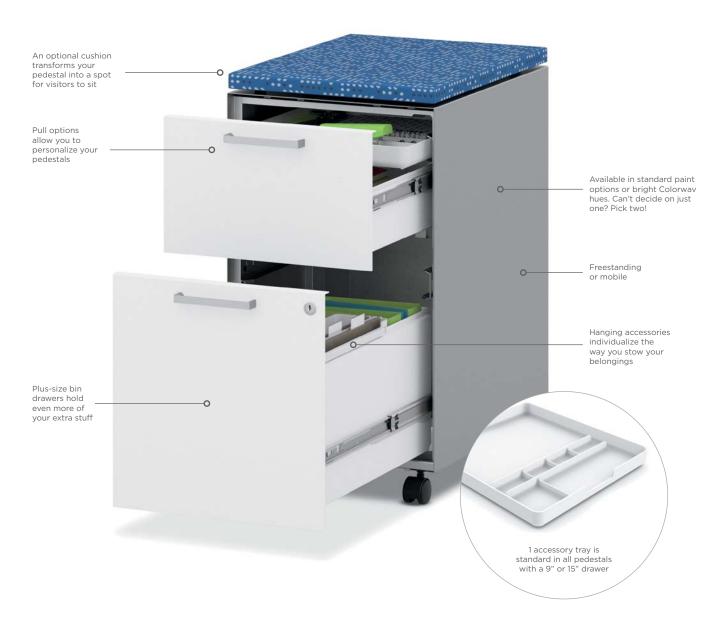

#### TO HAVE AND TO HOLD

Larger-sized drawers neatly store what matters most, like shoes and snacks.

**REACHING NEW HEIGHTS** Storage cubbies and bag hooks move with height-adjustable

surfaces. So brilliant, we wish we thought of that. Oh wait, we did.

#### TAME THE JUNK DRAWER

Accessory trays fit perfectly within drawers to keep odds and ends out of sight but organized.

#### **BOX SEATS**

Top off with a cushion and ta da! Storage becomes extra seating for when you need it.

#### STASH WITH PANACHE

Who says storage has to be boring? With a completely modern take on form and function, not to mention an ultracool color palette, Fuse storage can add personality into any corporate workspace or home office. Also available in slim-sized versions, Fuse keeps you organized even in small spaces. Offered with either glides or casters, getting personal storage right where you need it becomes a breeze.

#### **PEDESTAL ACCESSORIES**

Hook Large Accessory Tray

Side Saddle Hot File

Pedestal Cushion