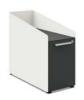

#### PEDESTAL FILES, 15"W

6" Box/ (Mobile only)

9" Box Bin with Tray/

6" Box/ 15" File Bin with Tray

9" Box Bin with Tray/ 15" File Bin (Tray rails in both drawers)

Alcove/ 15" File Bin with Tray