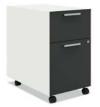

#### PEDESTAL FILES, 15"W

6" Box/ (Mobile only)

9" Box Bin with Tray/

6" Box/ 15" File Bin with Tray

9" Box Bin with Tray/ 15" File Bin (Tray rails in both drawers)

Alcove/ 15" File Bin with Tray