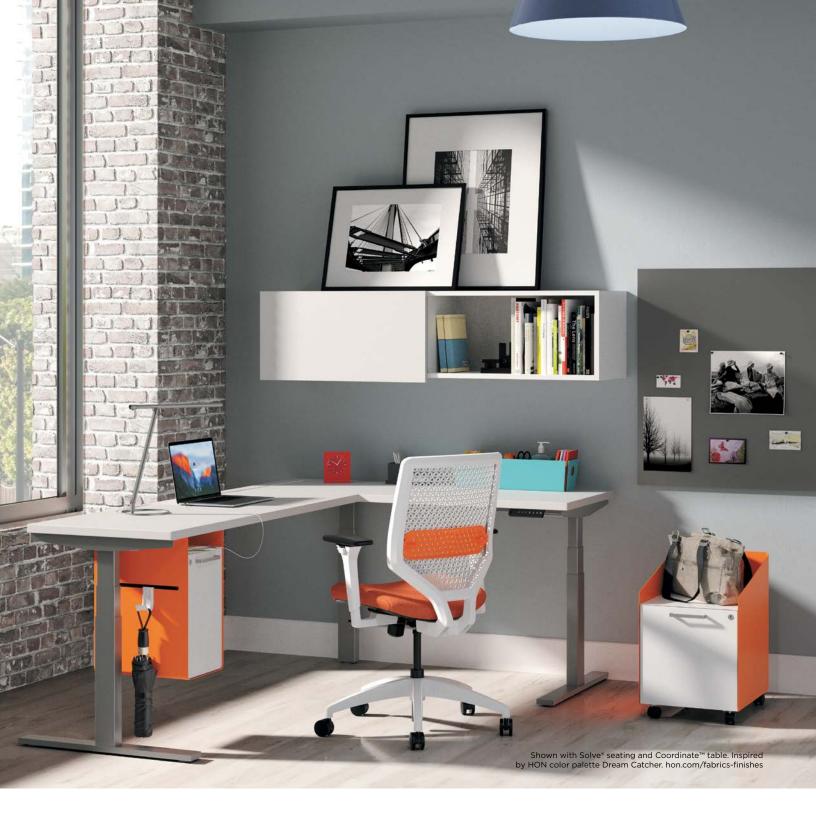

#### IT'S TOTALLY PERSONAL

Considering the amount of time you spend, work can feel like a second home. To operate at your best, you not only need quick access to your tech and work gear, but also your running shoes and protein bars. Fuse takes personal storage to that next level with sizes and options that just make more sense for what's being stowed today. Pair that with an added pop of color and Fuse gives new meaning to needing your personal space.

### **REVOLVING AROUND YOU**

Just for once you'd like it to be all about you. And that's exactly what you get with Fuse pedestals and accessories. Like storage that's designed to move with you whether you're standing or sitting. Or a spot to hang your bag when you need it out of the way. Offering up personal storage space for just about everything, Fuse will have you saying, "You totally get me."

#### STASH WITH PANACHE

Who says storage has to be boring? With a completely modern take on form and function, not to mention an ultracool color palette, Fuse storage can add personality into any corporate workspace or home office. Also available in slim-sized versions, Fuse keeps you organized even in small spaces. Offered with either glides or casters, getting personal storage right where you need it becomes a breeze.