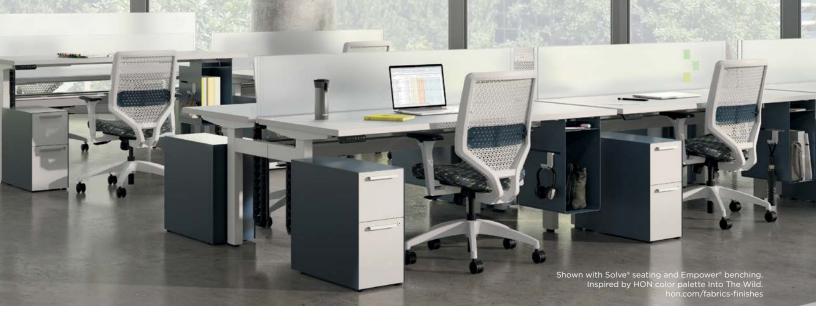

### **REVOLVING AROUND YOU**

Just for once you'd like it to be all about you. And that's exactly what you get with Fuse pedestals and accessories. Like storage that's designed to move with you whether you're standing or sitting. Or a spot to hang your bag when you need it out of the way. Offering up personal storage space for just about everything, Fuse will have you saying, "You totally get me."

#### TO HAVE AND TO HOLD

Larger-sized drawers neatly store what matters most, like shoes and snacks.

**REACHING NEW HEIGHTS** Storage cubbies and bag hooks move with height-adjustable

surfaces. So brilliant, we wish we thought of that. Oh wait, we did.

#### STASH WITH PANACHE

Who says storage has to be boring? With a completely modern take on form and function, not to mention an ultracool color palette, Fuse storage can add personality into any corporate workspace or home office. Also available in slim-sized versions, Fuse keeps you organized even in small spaces. Offered with either glides or casters, getting personal storage right where you need it becomes a breeze.