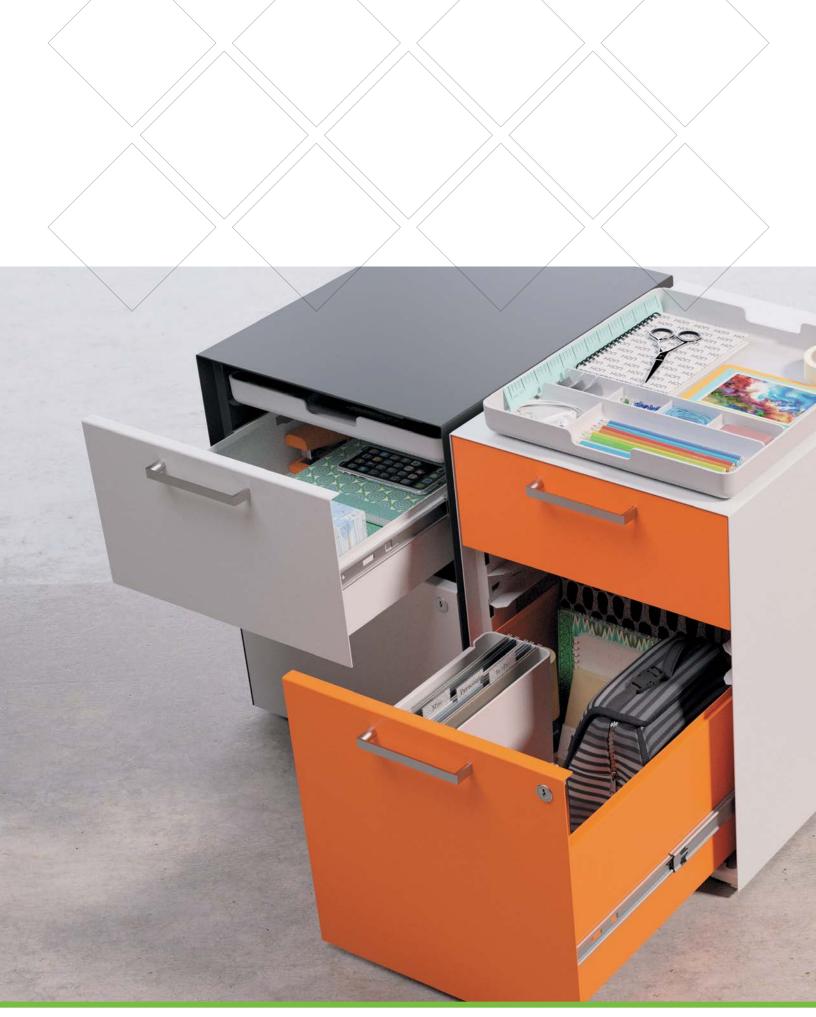

#### TO HAVE AND TO HOLD

Larger-sized drawers neatly store what matters most, like shoes and snacks.

**REACHING NEW HEIGHTS** Storage cubbies and bag hooks move with height-adjustable

surfaces. So brilliant, we wish we thought of that. Oh wait, we did.

#### TAME THE JUNK DRAWER

Accessory trays fit perfectly within drawers to keep odds and ends out of sight but organized.

#### STASH WITH PANACHE

Who says storage has to be boring? With a completely modern take on form and function, not to mention an ultracool color palette, Fuse storage can add personality into any corporate workspace or home office. Also available in slim-sized versions, Fuse keeps you organized even in small spaces. Offered with either glides or casters, getting personal storage right where you need it becomes a breeze.