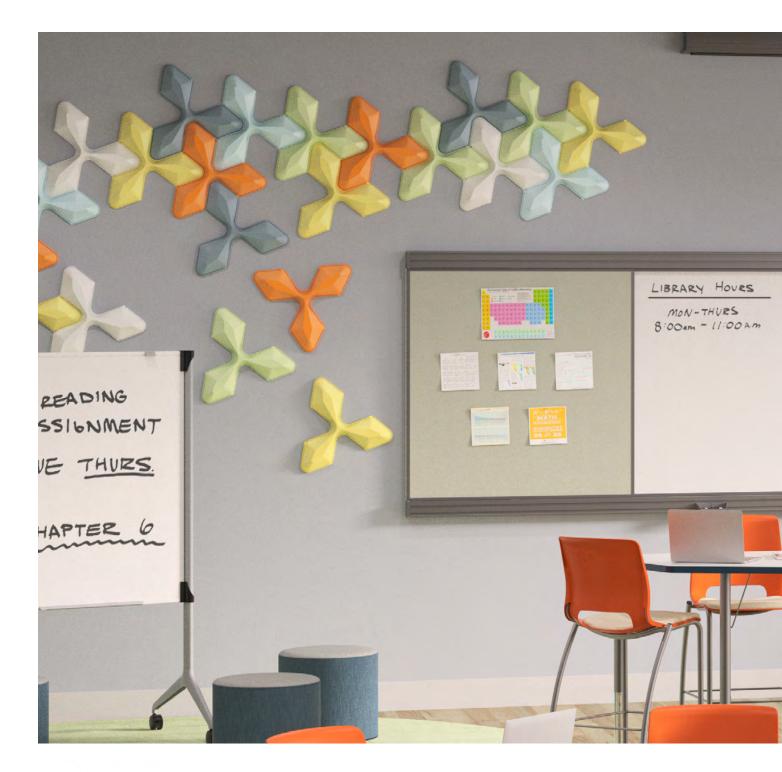

#### A Wall Of Personality

Acoustical wall tiles get the job done and look good while doing it. Control noise levels while making a design statement with a wide variety of color and style options that easily attach to walls. Unique patterns add texture and dimension for an environment that's pitch-perfect.