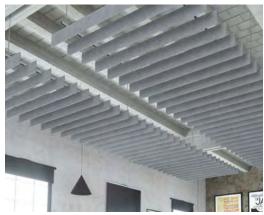

# Hanging Screens & Ceiling Tiles

#### Hang Loose And Chill

High and mighty becomes a good thing with our ceiling-attached acoustical options. Visually dramatic yet highly functional, open-pattern hanging screens separate space and minimize noise distractions while allowing light and air to pass through. Maintain a high profile with sound-absorbing tiles and baffles that suspend from any ceiling with simple and quick installation.