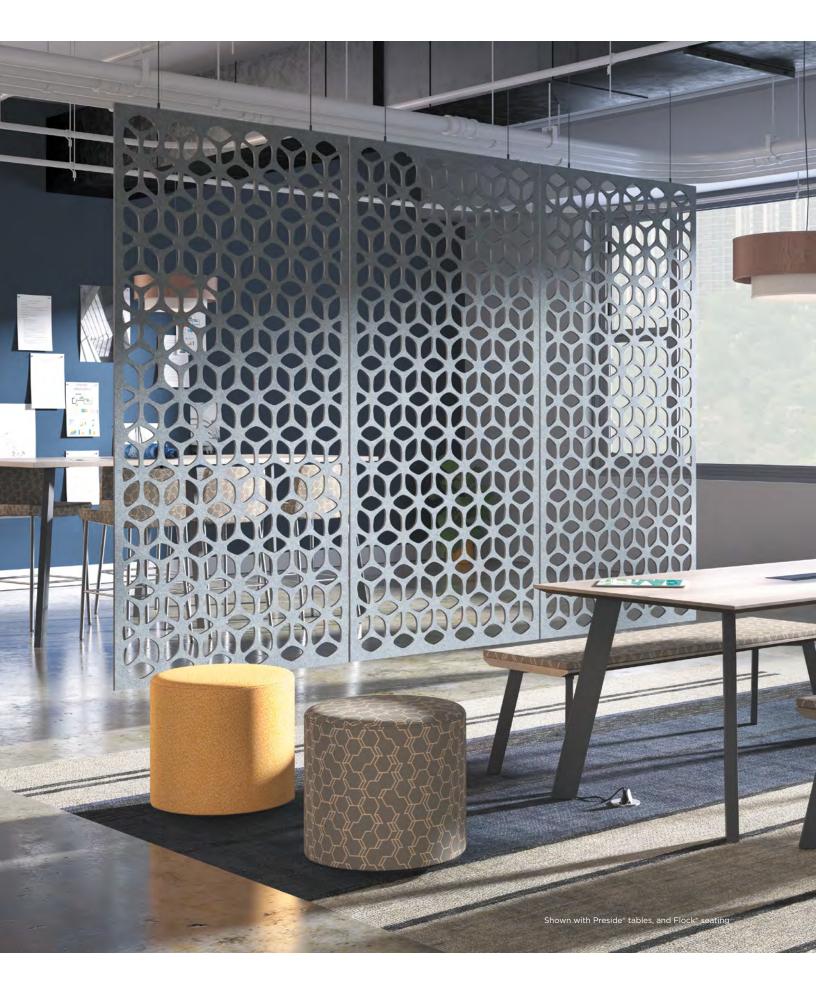

# Hanging Screens & Ceiling Tiles

#### Hang Loose And Chill

High and mighty becomes a good thing with our ceiling-attached acoustical options. Visually dramatic yet highly functional, open-pattern hanging screens separate space and minimize noise distractions while allowing light and air to pass through. Maintain a high profile with sound-absorbing tiles and baffles that suspend from any ceiling with simple and quick installation.