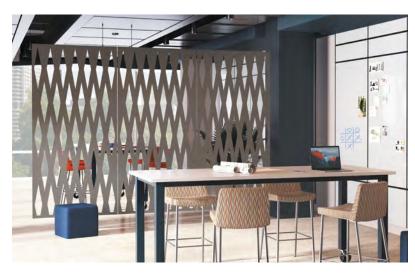

# Hanging Screens & Ceiling Tiles

#### Hang Loose And Chill

High and mighty becomes a good thing with our ceiling-attached acoustical options. Visually dramatic yet highly functional, open-pattern hanging screens separate space and minimize noise distractions while allowing light and air to pass through. Maintain a high profile with sound-absorbing tiles and baffles that suspend from any ceiling with simple and quick installation.