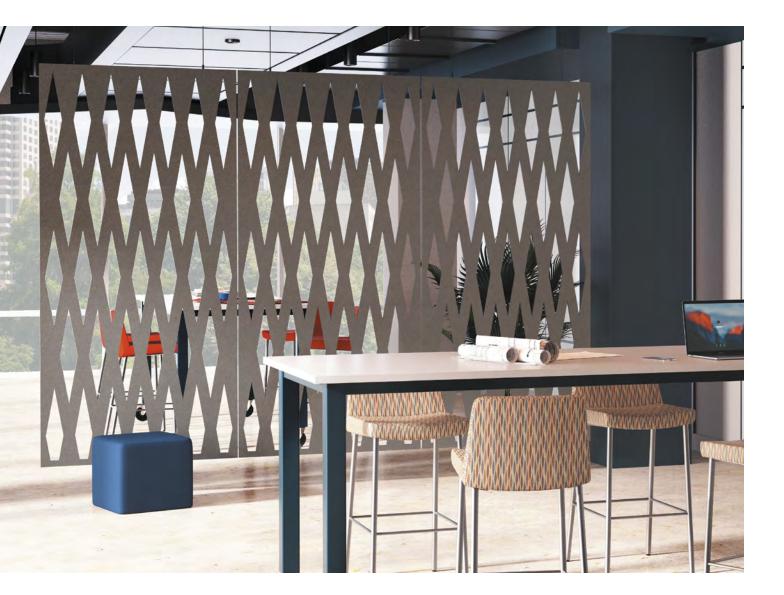

# Hanging Screens & Ceiling Tiles

#### Hang Loose And Chill

High and mighty becomes a good thing with our ceiling-attached acoustical options. Visually dramatic yet highly functional, open-pattern hanging screens separate space and minimize noise distractions while allowing light and air to pass through. Maintain a high profile with sound-absorbing tiles and baffles that suspend from any ceiling with simple and quick installation.