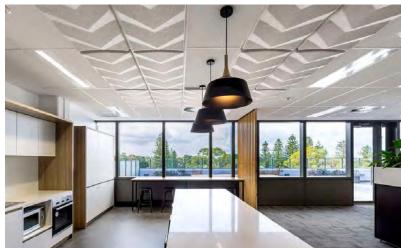

# Hanging Screens & Ceiling Tiles

#### Hang Loose And Chill

High and mighty becomes a good thing with our ceiling-attached acoustical options. Visually dramatic yet highly functional, open-pattern hanging screens separate space and minimize noise distractions while allowing light and air to pass through. Maintain a high profile with sound-absorbing tiles and baffles that suspend from any ceiling with simple and quick installation.